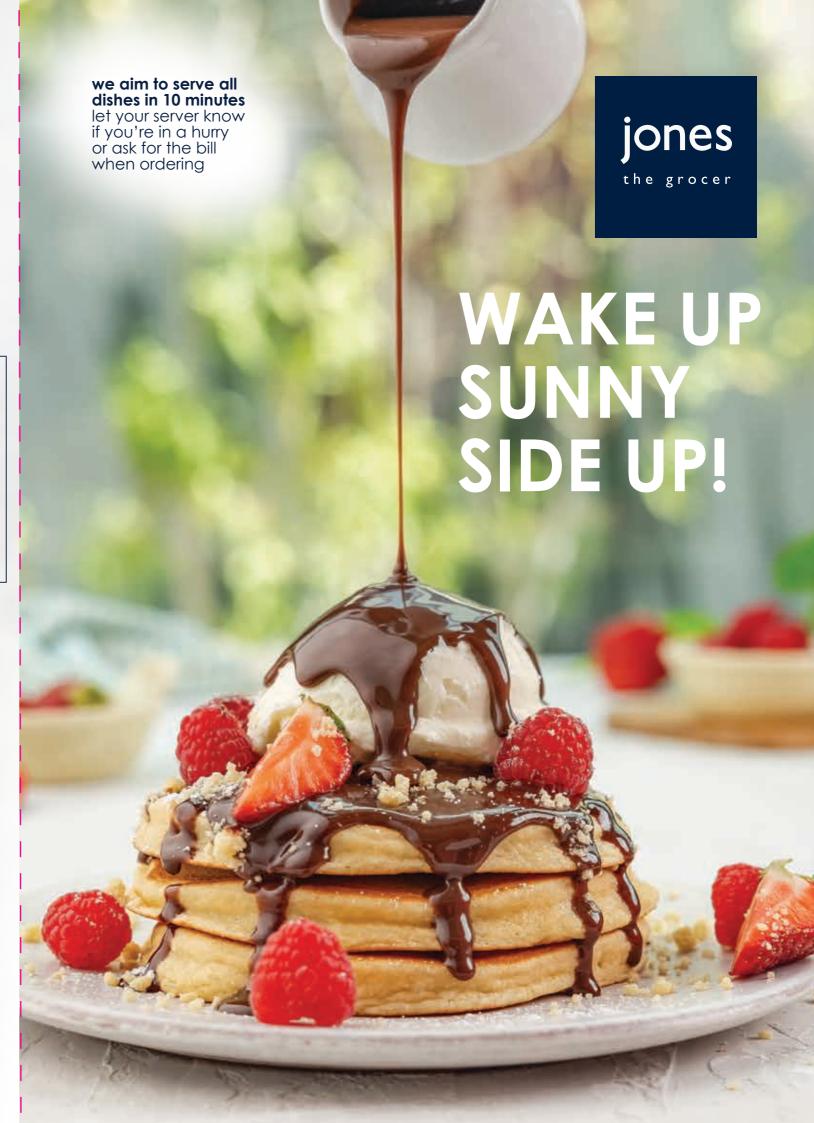

# something sweet/

buttermilk chocolate pancakes

home-made buttermilk pancakes, chocolate sauce, vanilla mascarpone, fresh berries ♥ 931 kcal

12

14

brioche french toast salted caramel sauce, berry compote, fresh berries, mascarpone, flaked almonds V 861 kcal