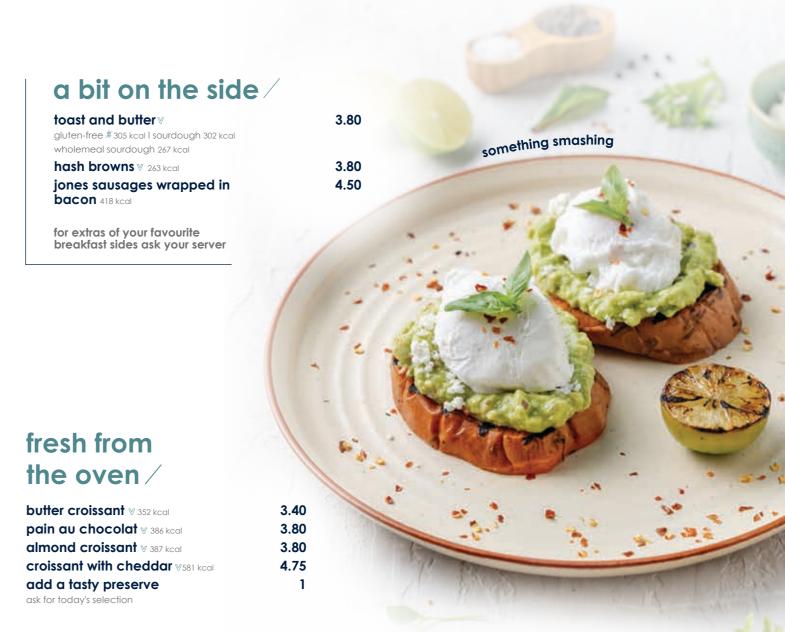

14.25 something smashing

poached eggs, smashed avocado, greek feta, chilli flakes, caramelised lime, sweet potato 🗸 // 625 kcal

13.75

14

16.75 hey pesto

> poached eggs, avo, basil and nut pesto, herb salad, wholemeal sourdough toast ♥ 644 kcal